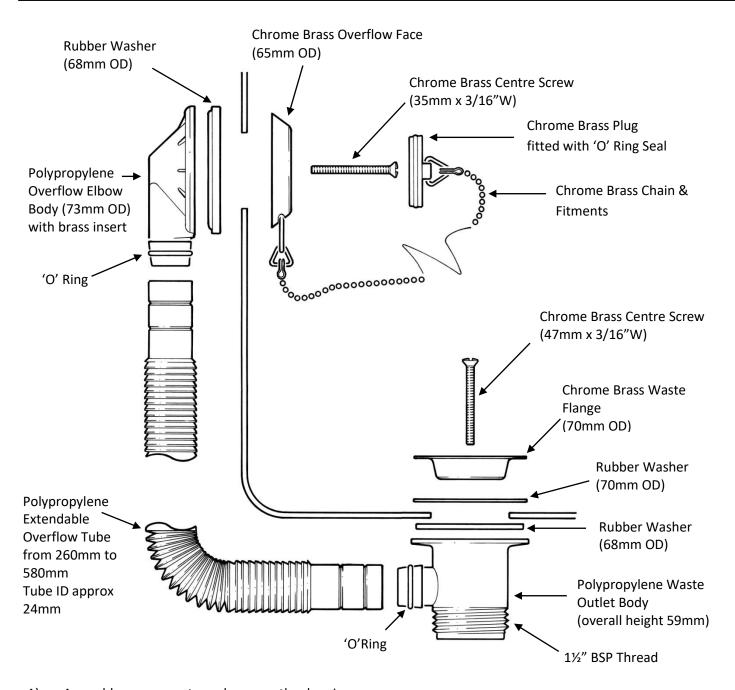

## **Product Specification Sheet**

## 1½" Bath Combined Waste & Overflow with Parking Plug facility

- 1) Assemble components as shown on the drawing.
- 2) A light application of silicon sealant is recommended between the waste flange and bath.
- 3) Care should be taken not to over tighten the centre screw.
- 4) Once fitting has been completed carefully clean all plated surfaces. The finished surfaces on this product are hard and durable and should be cleaned on a regular basis to maintain their appearance. They should only be cleaned with warm soapy water and then wiped with a dry cloth. Under no circumstances should any aggressive or abrasive cleaning agent be used, as this can lead to a deterioration of the high quality finish.